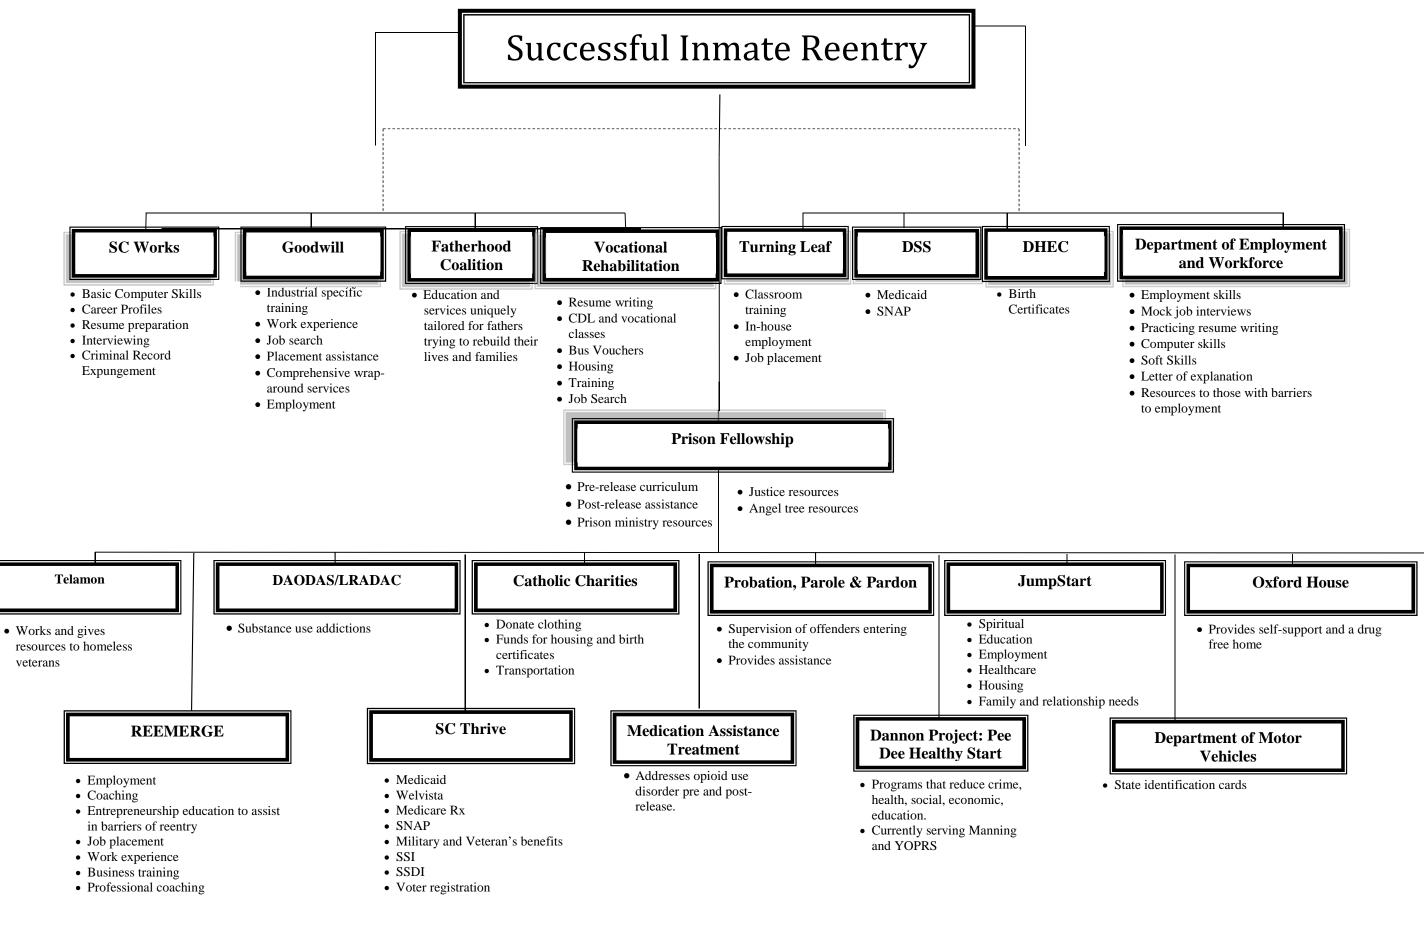

## Reentry Program – Entities SCDC Relies Upon

Included in the Department of Corrections' (SCDC) October 29, 2019 letter to the House Legislative Oversight Committee (LOC). This information was provided in response to the following question in LOC's October 8, 2019, letter to the Department of Corrections: "6. Please provide a graphic or table which shows the entities SCDC relies on, and for what SCDC relies on each for, to achieve successful inmate reentry (e.g. DMV – state ids, DEHC – birth certificates, SCWorks – job opportunities, etc.)."

In addition to providing the information in this document, SCDC provided the following response:

• Please see Question #3, Timeline.